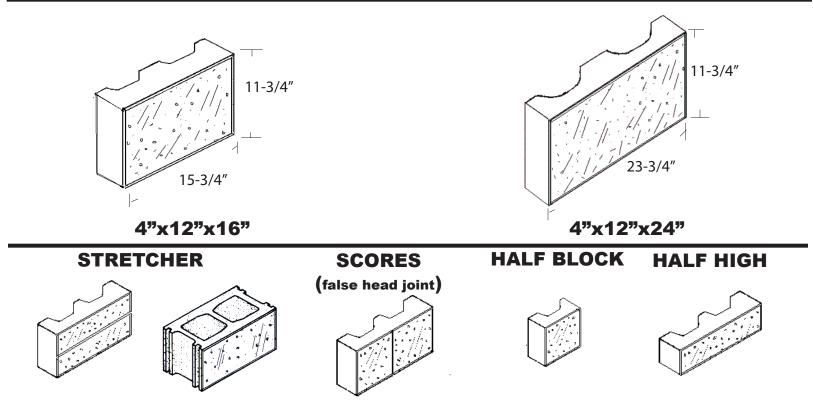

## **PREMIER LINE™ REFLECTIVE/GROUND FACE CONFIGURATIONS**

AVAILABLE IN BED-DEPTHS OF 8", 6", AND 21/4". 4" BED-DEPTH AVAILABLE IN OUR W-SHAPE DESIGN.

DILLON IS A CUSTOM DESIGN ACMU MANUFACTURER. WE BUILD OUR BLOCK TO YOUR SPECIFICATIONS. OUR SELECTION IS VIRTUALLY ENDLESS FOR CUSTOM SIZE, SHAPE OR COLOR. ALL BLOCK MEET OR EXCEED ASTM OR BUILDING CODE STANDARDS. FULL SIZE SAMPLES AND COLOR SELECTION KITS ARE AVAILABLE UPON REQUEST. DETAILED SPECIFICATIONS ARE AVAILABLE FOR DOWNLOAD.

PLEASE NOTE: THIS PAGE IS DESIGNED TO PROVIDE GUIDANCE TO AVAILABLE SHAPES AND SIZES. MANY OTHERS ARE NOT SHOWN DUE TO LIMITED SPACE. PLEASE CONTACT E. DILLON TO INQUIRE ABOUT OTHER AVAILABLE SHAPES AND SIZES.