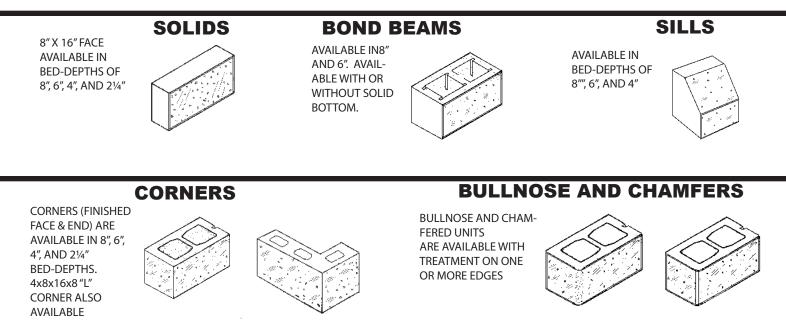

## **PREMIER LINE™ REFLECTIVE/GROUND FACE CONFIGURATIONS**

AVAILABLE IN BED-DEPTHS OF 8", 6", AND 21/4". 4" BED-DEPTH AVAILABLE IN OUR W-SHAPE DESIGN.

DILLON IS A CUSTOM DESIGN ACMU MANUFACTURER. WE BUILD OUR BLOCK TO YOUR SPECIFICATIONS. OUR SELECTION IS VIRTUALLY ENDLESS FOR CUSTOM SIZE, SHAPE OR COLOR. ALL BLOCK MEET OR EXCEED ASTM OR BUILDING CODE STANDARDS. FULL SIZE SAMPLES AND COLOR SELECTION KITS ARE AVAILABLE UPON REQUEST. DETAILED SPECIFICATIONS ARE AVAILABLE FOR DOWNLOAD.

PLEASE NOTE: THIS PAGE IS DESIGNED TO PROVIDE GUIDANCE TO AVAILABLE SHAPES AND SIZES. MANY OTHERS ARE NOT SHOWN DUE TO LIMITED SPACE. PLEASE CONTACT E. DILLON TO INQUIRE ABOUT OTHER AVAILABLE SHAPES AND SIZES.