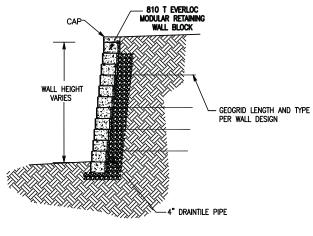

User Friendly Radius Edges 3-D Appearance Self Aligning Corners No Sawing At Corners Eliminates The Need To Stay On Bond Random Look Without Multiple Sizes Guaranteed Speedy Delivery And Service

810 T RETAINING WALL DETAIL N.T.S.

For reinforced walls, ask about Geogrid reinforcement. Geogrid can be purchased from E. Dillon & Company and delivered to your jobsite along with **EVERLOC**<sup>®</sup> units.